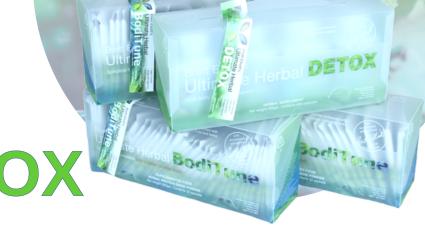

### BodiClenz Drink 500g or Herbal DETOX 480 Capsules Either 1 smoothie of BodiClenz or 4 capsules from each of the four Herbal Detox capsules daily

Follow the one-month 'Gentle Cleanse' program as outlined in the BodiClenz and Ultimate Herbal Detox user guides and recipe sheets provided.

#### BodiTune 500g Pot or BodiTune 32 Sachets Take 3 scoops or 3 sachets daily

This energizing drink is best taken in the morning or for lunch with a smoothie. It increases metabolism and reduces hunger during the day. Recipes are provided with each product and you can choose from any of the smoothie recipes provided.