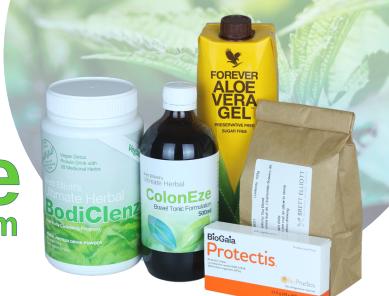

#### **BodiClenz Drinks or Herbal Detox Capsules**

Either 2 smoothies of BodiClenz or 16 capsules of Herbal Detox daily

Follow the one-month 'Gentle Cleanse' program as outlined in the BodiClenz and Ultimate Herbal Detox user guides and recipe sheets provided.

#### **ColonEze 500ml Liquid Formulation**

Take 10ml twice daily

This liquid herbal medicine is to be taken alongside the BodiClenz or Herbal Detox each morning and night. You can use a small shot glass or cough syrup cup. It is best to take this just before consuming the smoothie or capsules.

#### Aloe Vera Juice - Forever 1 litre

Take 30ml once daily

This is the ultimate gut healer and should be taken first thing in the morning directly from the fridge on an empty stomach. It has a great vagal-reflex effect when acting directly on the stomach lining.

#### **Biogaia Protectis - Probiotic**

1 tablet daily

This is best taken at bedtime and chewed after brushing teeth. The probiotic effect is also beneficial within the mouth and works well on the gut during the night following the consumption of all food for the day.

#### ColonEze Tea Blend

2-3 cups daily

Make a teapot each morning and let it steep for at least 10 minutes before pouring the first cup. Save the reminder and reheat for another 2 cups later in the day, mid-afternoon and early-evening.